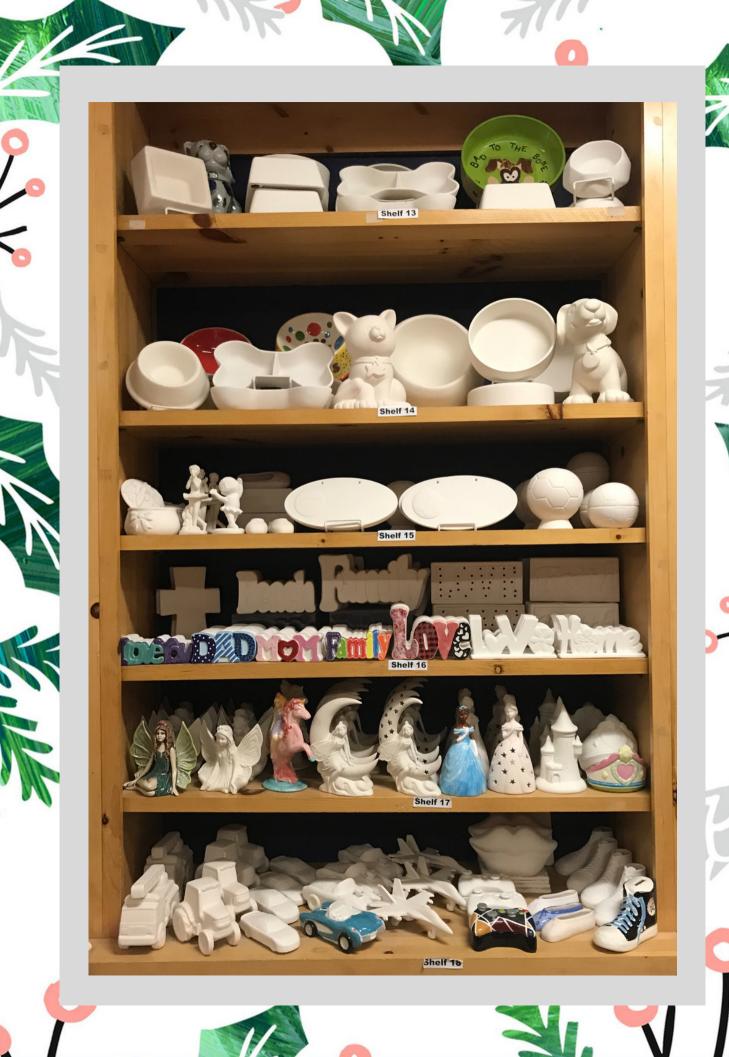

## TO-GO KITS have everything you need to paint at home!

- Select your pottery pieces and paint colors. We will pack them up with brushes to use and painting instructions.
- When you are finished painting, let pieces dry 6+ hours before wrapping them up.
- Return your entire TO-GO KIT to Color Me Mine within 7 days. Don't forget to include the partially used, or empty paint containers, brushes, and any other supplies.
- We will glaze and fire your pottery so it will be shiny, non-toxic, and food safe.
- We will notify you via email when your pieces are ready for picking up (in about a week).

Pricing is just like in the studio – \$9 paint, glaze, and fire fee plus the price of your pottery item.