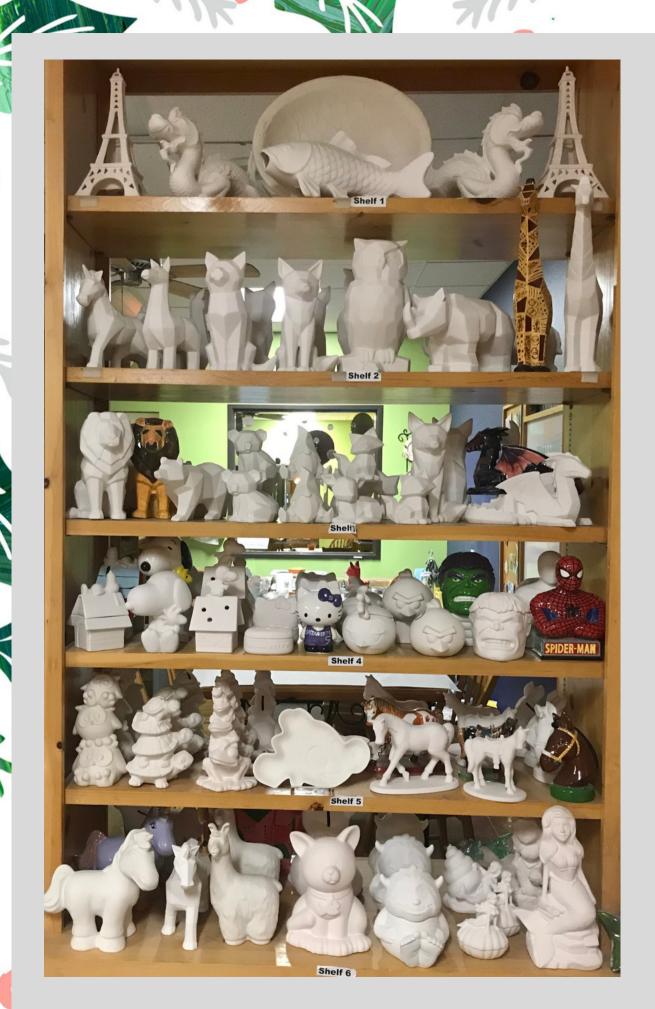

## TO-GO KITS have everything you need to paint at home!

- Select your pottery pieces and paint colors. We will pack them up with brushes to use and painting instructions.
- When you are finished painting, let pieces dry 6+ hours before wrapping them up.
- Return your entire TO-GO KIT to Color Me Mine within 7 days. Don't forget to include the partially used, or empty paint containers, brushes, and any other supplies.
- We will glaze and fire your pottery so it will be shiny, non-toxic, and food safe.
- We will notify you via email when your pieces are ready for picking up (in about a week).

Pricing is just like in the studio – \$9 paint, glaze, and fire fee plus the price of your pottery item.