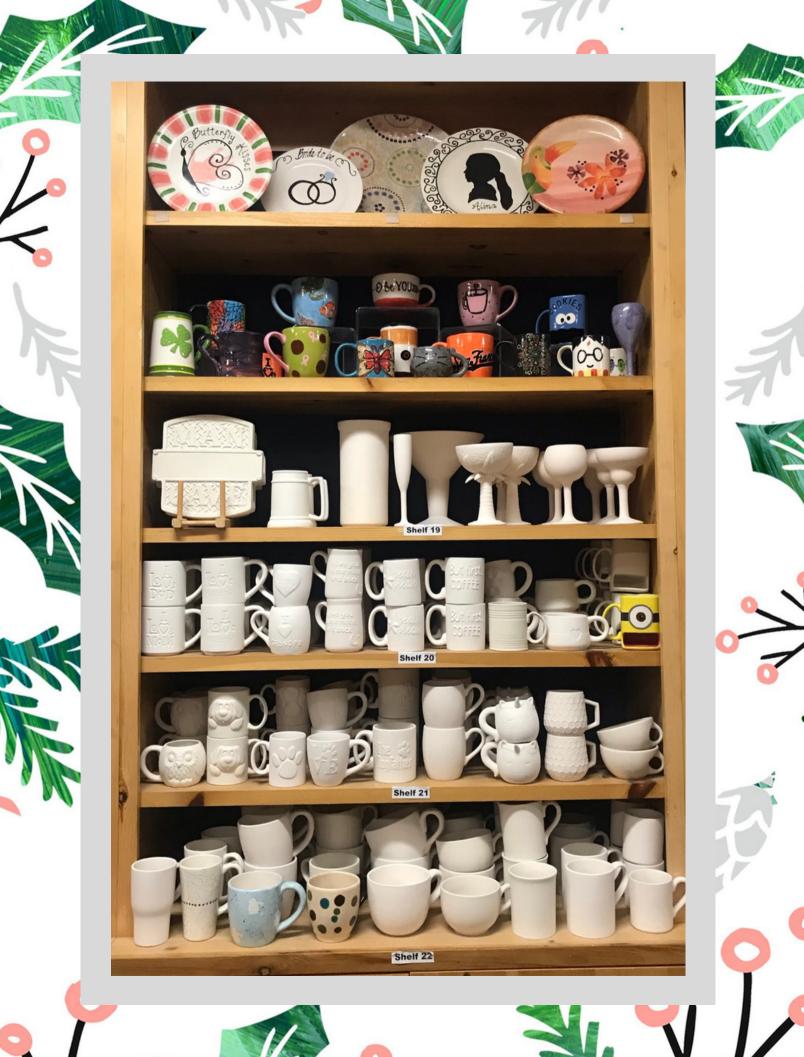

## TO-GO KITS have everything you need to paint at home!

- Select your pottery pieces and paint colors. We will pack them up with brushes to use and painting instructions.
- When you are finished painting, let pieces dry 6+ hours before wrapping them up.
- Return your entire TO-GO KIT to Color Me Mine within 7 days. Don't forget to include the partially used, or empty paint containers, brushes, and any other supplies.
- We will glaze and fire your pottery so it will be shiny, non-toxic, and food safe.
- We will notify you via email when your pieces are ready for picking up (in about a week).

Pricing is just like in the studio – \$9 paint, glaze, and fire fee plus the price of your pottery item.