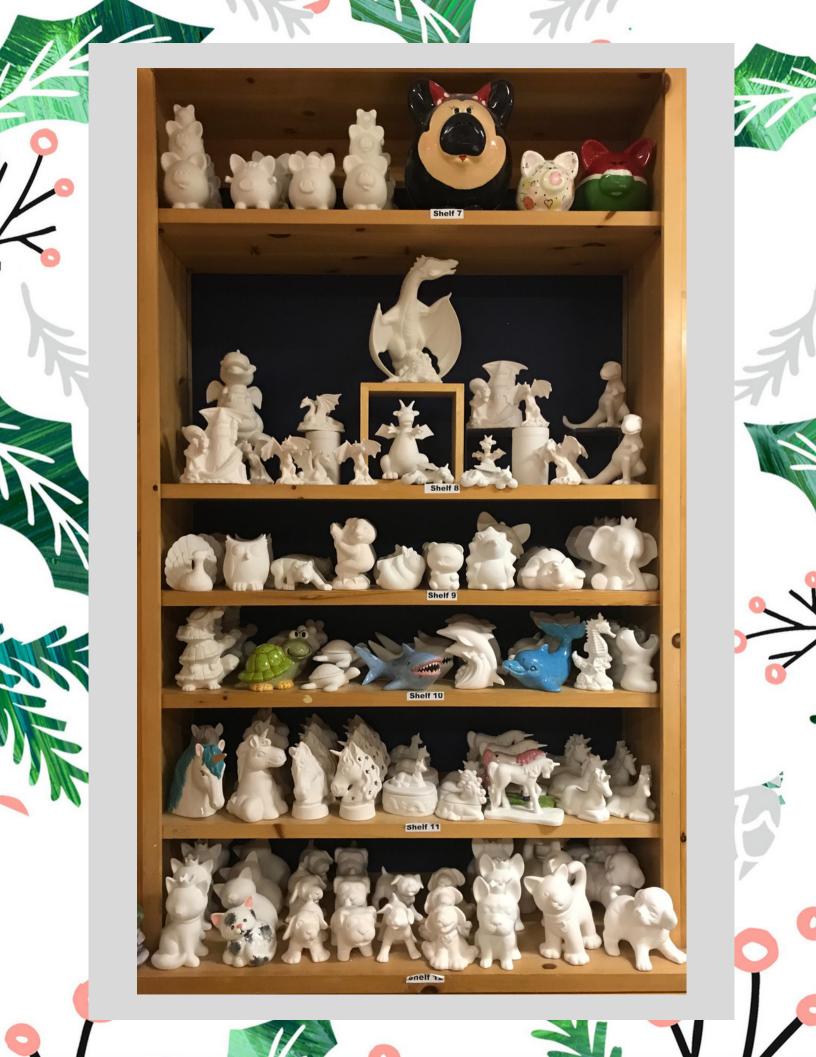

## TO-GO KITS have everything you need to paint at home!

- Select your pottery pieces and paint colors. We will pack them up with brushes to use and painting instructions.
- When you are finished painting, let pieces dry 6+ hours before wrapping them up.
- Return your entire TO-GO KIT to Color Me Mine within 7 days. Don't forget to include the partially used, or empty paint containers, brushes, and any other supplies.
- We will glaze and fire your pottery so it will be shiny, non-toxic, and food safe.
- We will notify you via email when your pieces are ready for picking up (in about a week).

Pricing is just like in the studio – \$9 paint, glaze, and fire fee plus the price of your pottery item.