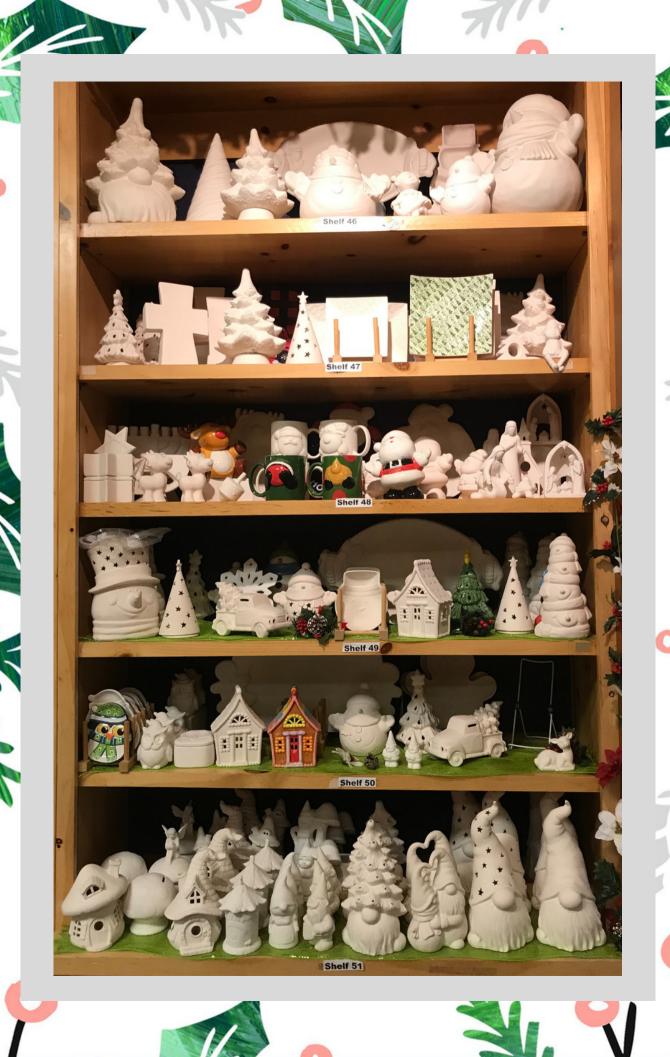

## Look what's NEW!







## Frames + Plaques for a personalized gift!









## Painting Tips

- Paint may look a different color while painting.
  It will look like the colors above after kiln firing.
- Paint your light colors first. Dark colors will cover over light. Light colors will not show well on dark.
- Allow paint to dry before applying next coat. It will look chalky and lighter in color. (Usually in 1 min.)
- Only use our underglaze paint on your piece.
  Using acrylic paint, pencil, Sharpies, glitter or other products will not fire properly in the kiln.
- Paint can be removed with a damp sponge or by lightly scratching it off.





Place your order by phone at (916) 714-4943 or download and email order form to elkgrove@colormemine.com

|