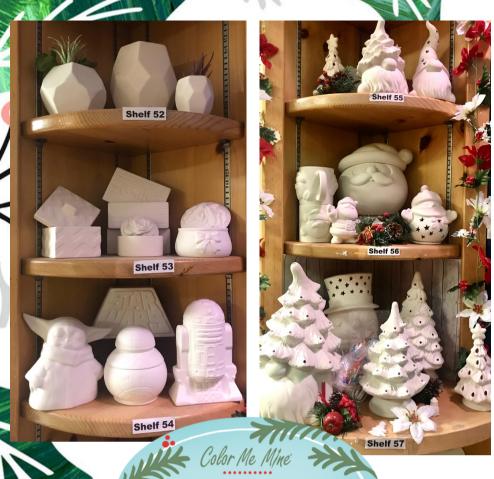

## Look what's NEW!







## Frames + Plaques for a personalized gift!









## Painting Tips

- Paint may look a different color while painting.
  It will look like the colors above after kiln firing.
- Paint your light colors first. Dark colors will cover over light. Light colors will not show well on dark.
- Allow paint to dry before applying next coat. It will look chalky and lighter in color. (Usually in 1 min.)
- Only use our underglaze paint on your piece.
  Using acrylic paint, pencil, Sharpies, glitter or other products will not fire properly in the kiln.
- Paint can be removed with a damp sponge or by lightly scratching it off.





Place your order by phone at (916) 714-4943 or download and email order form to elkgrove@colormemine.com

|