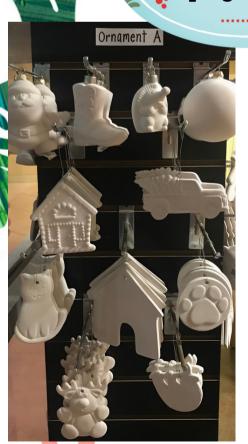

## Look what's NEW!







## Frames + Plaques for a personalized gift!









## Painting Tips

- Paint may look a different color while painting.
  It will look like the colors above after kiln firing.
- Paint your light colors first. Dark colors will cover over light. Light colors will not show well on dark.
- Allow paint to dry before applying next coat. It will look chalky and lighter in color. (Usually in 1 min.)
- Only use our underglaze paint on your piece.
  Using acrylic paint, pencil, Sharpies, glitter or other products will not fire properly in the kiln.
- Paint can be removed with a damp sponge or by lightly scratching it off.





Place your order by phone at (916) 714-4943 or download and email order form to elkgrove@colormemine.com

|