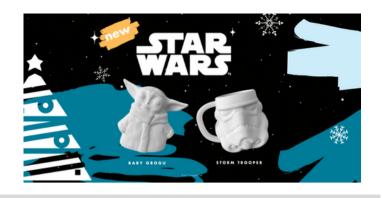

## Look what's NEW!







## Frames + Plaques for a personalized gift!









## Painting Tips

- Paint may look a different color while painting.
  It will look like the colors above after kiln firing.
- Paint your light colors first. Dark colors will cover over light. Light colors will not show well on dark.
- Allow paint to dry before applying next coat. It will look chalky and lighter in color. (Usually in 1 min.)
- Only use our underglaze paint on your piece.
  Using acrylic paint, pencil, Sharpies, glitter or other products will not fire properly in the kiln.
- Paint can be removed with a damp sponge or by lightly scratching it off.





Place your order by phone at (916) 714-4943 or download and email order form to elkgrove@colormemine.com

|