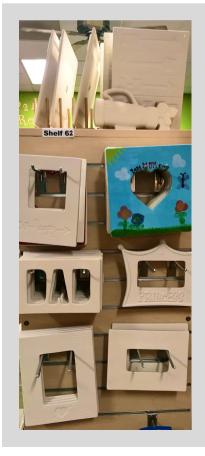

## Look what's NEW!







## Frames + Plaques for a personalized gift!









## Painting Tips

- Paint may look a different color while painting.
  It will look like the colors above after kiln firing.
- Paint your light colors first. Dark colors will cover over light. Light colors will not show well on dark.
- Allow paint to dry before applying next coat. It will look chalky and lighter in color. (Usually in 1 min.)
- Only use our underglaze paint on your piece.
  Using acrylic paint, pencil, Sharpies, glitter or other products will not fire properly in the kiln.
- Paint can be removed with a damp sponge or by lightly scratching it off.





Place your order by phone at (916) 714-4943 or download and email order form to elkgrove@colormemine.com

|