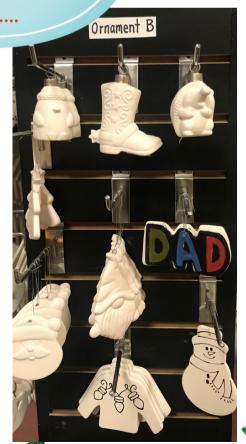

## Look what's NEW!







## Frames + Plaques for a personalized gift!









## Painting Tips

- Paint may look a different color while painting.
  It will look like the colors above after kiln firing.
- Paint your light colors first. Dark colors will cover over light. Light colors will not show well on dark.
- Allow paint to dry before applying next coat. It will look chalky and lighter in color. (Usually in 1 min.)
- Only use our underglaze paint on your piece.
  Using acrylic paint, pencil, Sharpies, glitter or other products will not fire properly in the kiln.
- Paint can be removed with a damp sponge or by lightly scratching it off.





Place your order by phone at (916) 714-4943 or download and email order form to elkgrove@colormemine.com

|