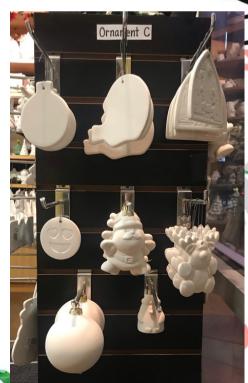

## Look what's NEW!







## Frames + Plaques for a personalized gift!









## Painting Tips

- Paint may look a different color while painting.
  It will look like the colors above after kiln firing.
- Paint your light colors first. Dark colors will cover over light. Light colors will not show well on dark.
- Allow paint to dry before applying next coat. It will look chalky and lighter in color. (Usually in 1 min.)
- Only use our underglaze paint on your piece.
  Using acrylic paint, pencil, Sharpies, glitter or other products will not fire properly in the kiln.
- Paint can be removed with a damp sponge or by lightly scratching it off.





Place your order by phone at (916) 714-4943 or download and email order form to elkgrove@colormemine.com

|