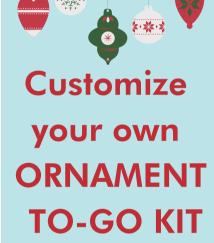

## Look what's NEW!







## Frames + Plaques for a personalized gift!









## Painting Tips

- Paint may look a different color while painting.
  It will look like the colors above after kiln firing.
- Paint your light colors first. Dark colors will cover over light. Light colors will not show well on dark.
- Allow paint to dry before applying next coat. It will look chalky and lighter in color. (Usually in 1 min.)
- Only use our underglaze paint on your piece.
  Using acrylic paint, pencil, Sharpies, glitter or other products will not fire properly in the kiln.
- Paint can be removed with a damp sponge or by lightly scratching it off.





Place your order by phone at (916) 714-4943 or download and email order form to elkgrove@colormemine.com

|