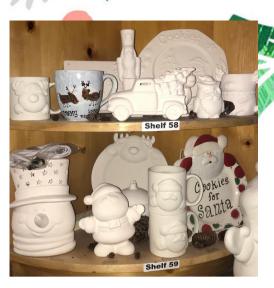

## Look what's NEW!







## Frames + Plaques for a personalized gift!









## Painting Tips

- Paint may look a different color while painting.
  It will look like the colors above after kiln firing.
- Paint your light colors first. Dark colors will cover over light. Light colors will not show well on dark.
- Allow paint to dry before applying next coat. It will look chalky and lighter in color. (Usually in 1 min.)
- Only use our underglaze paint on your piece.
  Using acrylic paint, pencil, Sharpies, glitter or other products will not fire properly in the kiln.
- Paint can be removed with a damp sponge or by lightly scratching it off.





Place your order by phone at (916) 714-4943 or download and email order form to elkgrove@colormemine.com

|