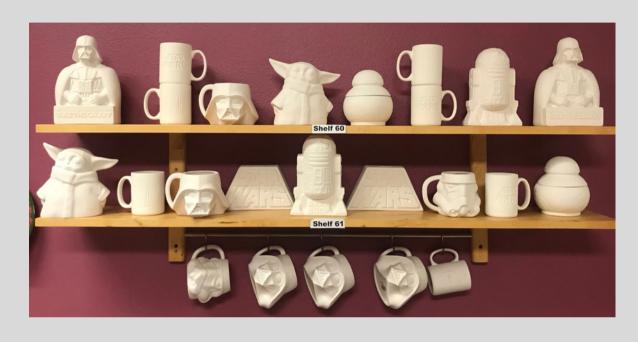

## Look what's NEW!







## Frames + Plaques for a personalized gift!









## Painting Tips

- Paint may look a different color while painting.
  It will look like the colors above after kiln firing.
- Paint your light colors first. Dark colors will cover over light. Light colors will not show well on dark.
- Allow paint to dry before applying next coat. It will look chalky and lighter in color. (Usually in 1 min.)
- Only use our underglaze paint on your piece.
  Using acrylic paint, pencil, Sharpies, glitter or other products will not fire properly in the kiln.
- Paint can be removed with a damp sponge or by lightly scratching it off.





Place your order by phone at (916) 714-4943 or download and email order form to elkgrove@colormemine.com

|