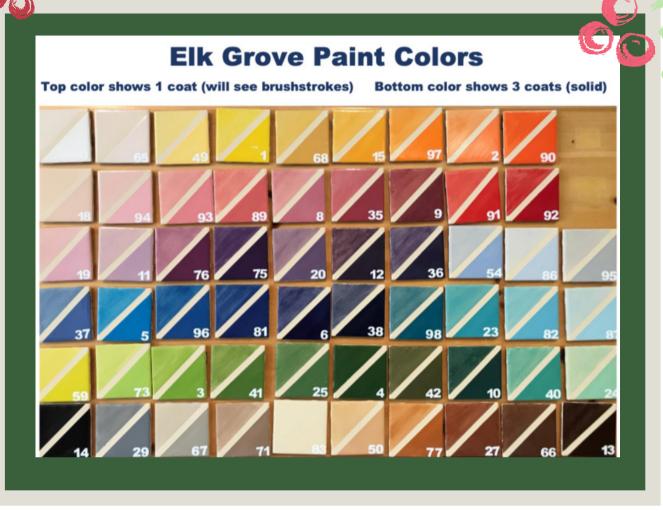

## Painting Tips

- Paint may look a different color while painting.
  It will look like the colors above after kiln firing.
- Paint your light colors first. Dark colors will cover over light. Light colors will not show well on dark.
- Allow paint to dry before applying next coat. It will look chalky and lighter in color. (Usually in 1 min.)
- Only use our underglaze paint on your piece.
  Using acrylic paint, pencil, Sharpies, glitter or other products will not fire properly in the kiln.
- Paint can be removed with a damp sponge or by lightly scratching it off.